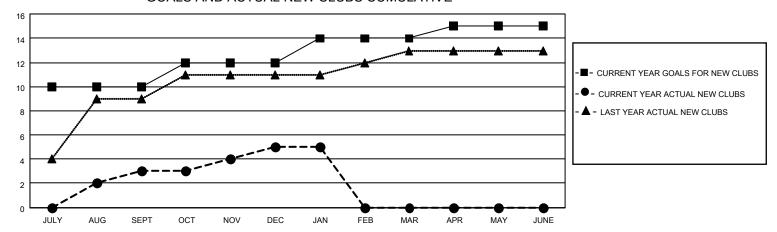

## GOALS AND ACTUAL NEW CLUBS CUMULATIVE

| DROPPED CLUBS: 3 |     | 44 CLUBS OF 133 ADDED 1 OR<br>MORE NEW MEMBERS | GENDER DISTRIBUTION                 |                                |  |
|------------------|-----|------------------------------------------------|-------------------------------------|--------------------------------|--|
|                  |     | NORE NEW MEMBERS                               | MALE<br>FEMALE                      | 2,319 (83.93%)<br>444 (16.07%) |  |
| DROPPED MEMBERS  |     |                                                | NON BINARY PREFER NOT TO ANSWER     | 0 (0.00%)<br>0 (0.00%)         |  |
| DECEASED         | 1   |                                                | TREFERENCE TO ANOWER                | 0 (0.0070)                     |  |
| CLUB CANCELLED   | 60  | CLICK HERE FOR CUMULATIVE                      | TOTAL FAMILY UNIT MEMBERS           | 757                            |  |
| OTHER            | 187 | MEMBERSHIP DATA                                |                                     |                                |  |
| TOTAL            | 248 |                                                | FAMILY MEMBERS PAYING HALF DUES 536 |                                |  |
|                  |     |                                                |                                     |                                |  |