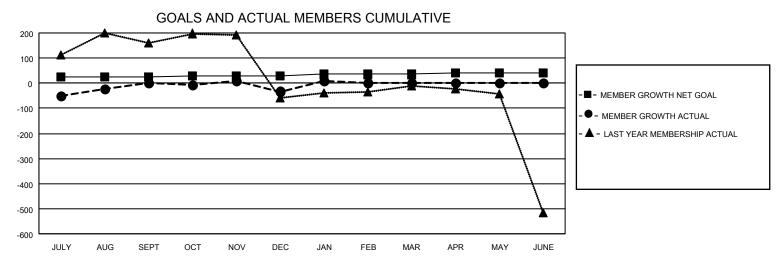

## GOALS AND ACTUAL NEW CLUBS CUMULATIVE

| DROPPED CLUBS: 3 |     | 44 CLUBS OF 133 ADDED 1 OR<br>MORE NEW MEMBERS | GENDER DISTRIBUTION                 |                                |  |
|------------------|-----|------------------------------------------------|-------------------------------------|--------------------------------|--|
|                  |     | NORE NEW MEMBERS                               | MALE<br>FEMALE                      | 2,319 (83.93%)<br>444 (16.07%) |  |
| DROPPED MEMBERS  |     |                                                | NON BINARY PREFER NOT TO ANSWER     | 0 (0.00%)<br>0 (0.00%)         |  |
| DECEASED         | 1   |                                                | TREFERENCE TO ANOWER                | 0 (0.0070)                     |  |
| CLUB CANCELLED   | 60  | CLICK HERE FOR CUMULATIVE                      | TOTAL FAMILY UNIT MEMBERS           | 757                            |  |
| OTHER            | 187 | MEMBERSHIP DATA                                |                                     |                                |  |
| TOTAL            | 248 |                                                | FAMILY MEMBERS PAYING HALF DUES 536 |                                |  |
|                  |     |                                                |                                     |                                |  |